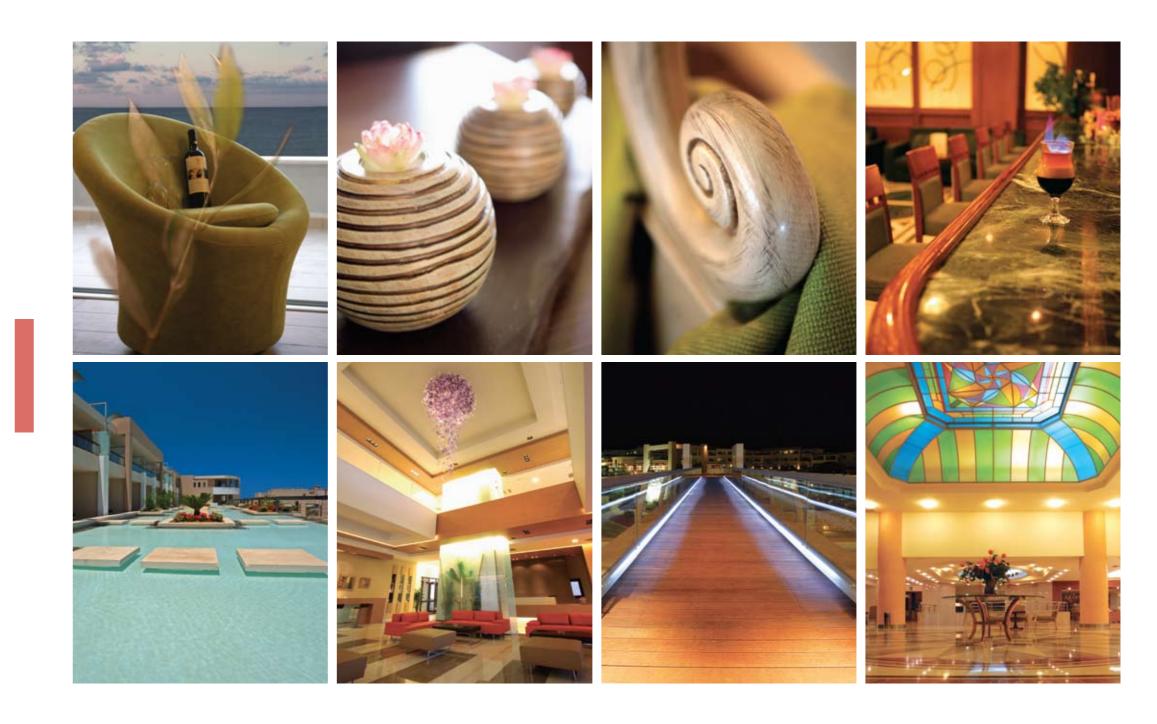

We welcome you to an experience of complete hospitality and discreet luxury at the MINOA Palace Resort & Spa.

## Hospitality Discover yourself in an unrivalled setting.

Facilities: 24hrs room service, 4 outdoor swimming pools (2000 m<sup>2</sup>), 2 open air Jacuzzi, 2 children's swimming pools, indoor heated swimming pool, water sports, tennis and football court (floodlit), open-air amphitheater, high speed internet room, wireless internet in all public areas, VIP lounge, play room, TV room, children's outdoors playground, mini club for 4-10 years old, jeweler's, mini market, baby sitting, doctor on call, taxi-limousine service, car rental desk, laundry & dry cleaning service.

## Rooms & Suites Indulge in the total comfort and relaxation.

254 luxury rooms, bungalows, suites, suites with private pool and the unique Imperial suite of 300 m<sup>2</sup>, with its breathtaking sea front view. 600 beds in total. All rooms and bungalows, feature: individually controlled air conditioning / heating, direct dial phone, electronic safe, high speed ADSL Internet connection, satellite TV, hairdryer and mini bar. All units are composed of marble bathrooms, sitting-room and balconies or terraces. There is also availability of connecting family rooms.

## Spa & Wellness Centre Escape to our haven of relaxation and rejuvenation.

Indoor heated swimming pool of 250 m<sup>2</sup> with separate shallow space for children, fully equipped fitness centre, sauna, hammam, jacuzzi, cocoon, spa-jet, face and body treatments, cosmetics, aromatherapy, relaxing or healing massage, shiatsu, hot stones, hairdresser's saloon.

## 4 Restaurants & 4 Bars Sumptuous cuisine with stunning sea views.

- "ELIA": Main restaurant with rich breakfast, dinner and theme nights buffet.
- "TA NISSIA": A-la-carte Italian restaurant, overlooking swimming pools and impressive gardens.
- "KORALI": Sea-side restaurant. Breakfast buffet of great variety and a-la-carte restaurant of the world renown traditional Cretan and Greek cuisine.
- "GALAZIO": A-la-carte gourmet restaurant, with an exquisite panoramic view of Chania Bay. Outstanding Mediterranean cuisine, designed by our awarded Chef.
- "MYTHOS": Lounge piano bar, with a generously sized terrace, overlooking the lush gardens and the azure pool and sea surroundings.
- "THOLOS": Impressive pool bar, with glamorous water-falls.
- "GALINI": Lounge-TV bar, an indoor area to relax and unwind.
- "THALASSA": Beach bar, a cool spot next to the sandy beach, ideal for refreshing cocktails, fresh juices, snacks and ice-creams.