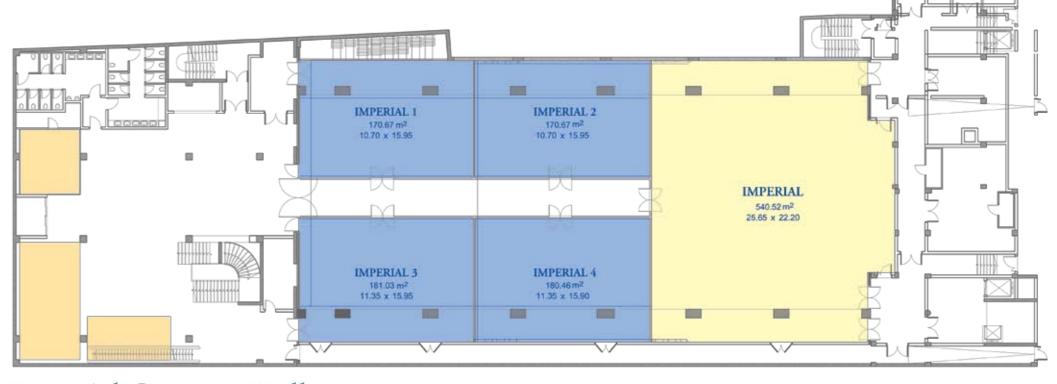

# Imperial Congress Hall Extraordinary conferences in a unique destination.

State of the art facilities, the latest audiovisual equipment, comfort, high class decoration and cutting edge design, are all only few words to describe the new IMPERIAL CONGRESS HALL.

Covering an area of 1400 m<sup>2</sup> and with a capacity of 1600 persons-the largest in western Crete - the conference hall also offers the potential to be partitioned into 5 smaller rooms. With exhibition areas of 1150 m<sup>2</sup>, the new congress hall offers flexibility and functionality for meetings, conferences and events, requiring an impressive backdrop.