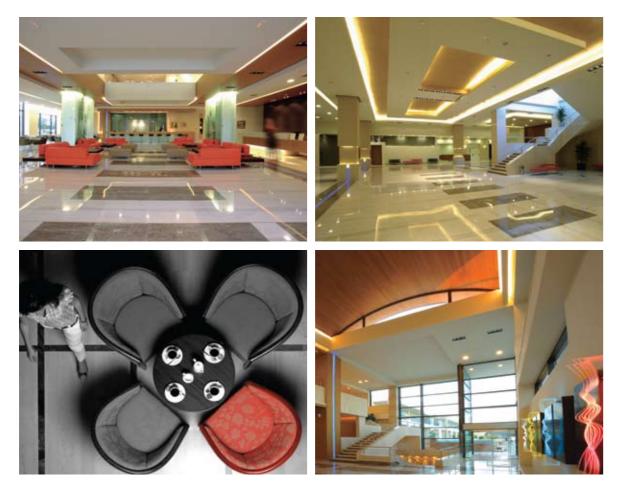

stylish decoration, state of the art architecture, luxurious comfort original works of art throughout, functional and modern design

## Rooms & Suites Indulge in the total comfort and relaxation.

254 luxury rooms, bungalows, suites, suites with private pool and the unique Imperial suite of 300 m<sup>2</sup>, with its breathtaking sea front view. 600 beds in total. All rooms and bungalows, feature: individually controlled air conditioning / heating, direct dial phone, electronic safe, high speed ADSL Internet connection, satellite TV, hairdryer and mini bar. All units are composed of marble bathrooms, sitting-room and balconies or terraces. There is also availability of connecting family rooms.