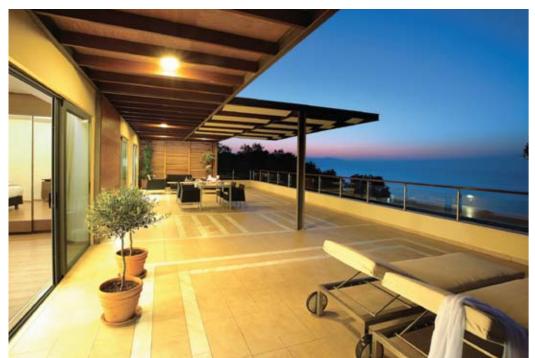

## Rooms & Suites Indulge in the total comfort and relaxation.

254 luxury rooms, bungalows, suites, suites with private pool and the unique Imperial suite of 300 m<sup>2</sup>, with its breathtaking sea front view. 600 beds in total. All rooms and bungalows, feature: individually controlled air conditioning / heating, direct dial phone, electronic safe, high speed ADSL Internet connection, satellite TV, hairdryer and mini bar. All units are composed of marble bathrooms, sitting-room and balconies or terraces. There is also availability of connecting family rooms.

All suites have extra separate bedroom, sitting-room, 2 wc, fax, DVD player, Mini Hi-Fi, TV LCD 26"/32". All rooms of the new wing, are also composed of separate bathroom and shower.