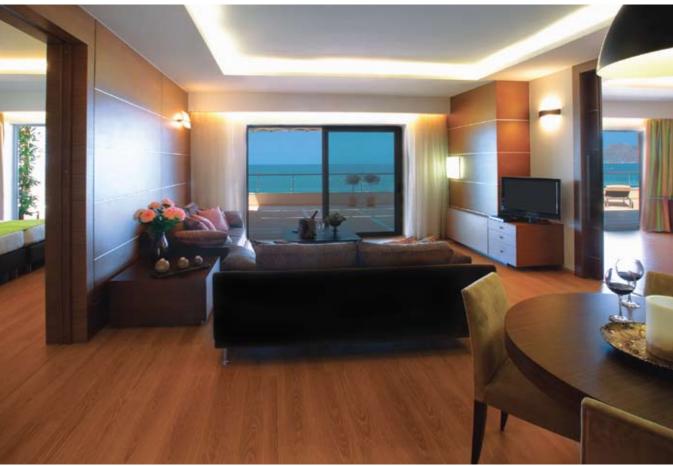

## Rooms & Suites Indulge in the total comfort and relaxation.

254 luxury rooms, bungalows, suites, suites with private pool and the unique Imperial suite of 300 m<sup>2</sup>, with its breathtaking sea front view. 600 beds in total. All rooms and bungalows, feature: individually controlled air conditioning / heating, direct dial phone, electronic safe, high speed ADSL Internet connection, satellite TV, hairdryer and mini bar. All units are composed of marble bathrooms, sitting-room and balconies or terraces. There is also availability of connecting family rooms.

All suites have extra separate bedroom, sitting-room, 2 wc, fax, DVD player, Mini Hi-Fi, TV LCD 26"/32". All rooms of the new wing, are also composed of separate bathroom and shower.