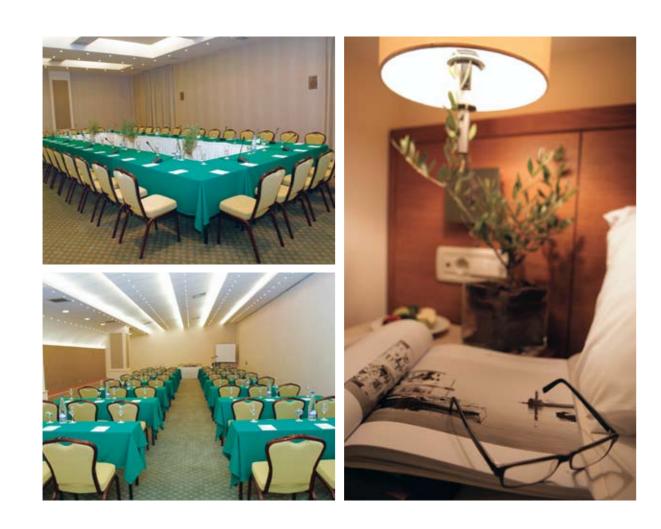

## Athina Conference Hall Your luxurious meeting choice.

Providing an additional 720 m<sup>2</sup> of conference area and 200 m<sup>2</sup> of exhibition space, it is the ideal place for meetings up to 750 persons, product presentations, exhibitions and banquets.

This hall can be subdivided into 5 smaller areas, offering simultaneous meetings, perfect for scientific courses and workshops.