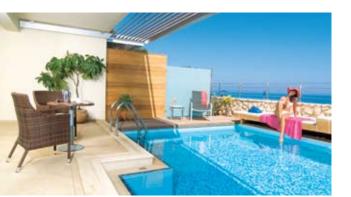

## Rooms & Suites Indulge in the total comfort and relaxation.

254 luxury rooms, bungalows, suites, suites with private pool and the unique Imperial suite of 300 m<sup>2</sup>, with its breathtaking sea front view. 600 beds in total. All rooms and bungalows, feature: individually controlled air conditioning / heating, direct dial phone, electronic safe, high speed ADSL Internet connection, satellite TV, hairdryer and mini bar. All units are composed of marble bathrooms, sitting-room and balconies or terraces. There is also availability of connecting family rooms.