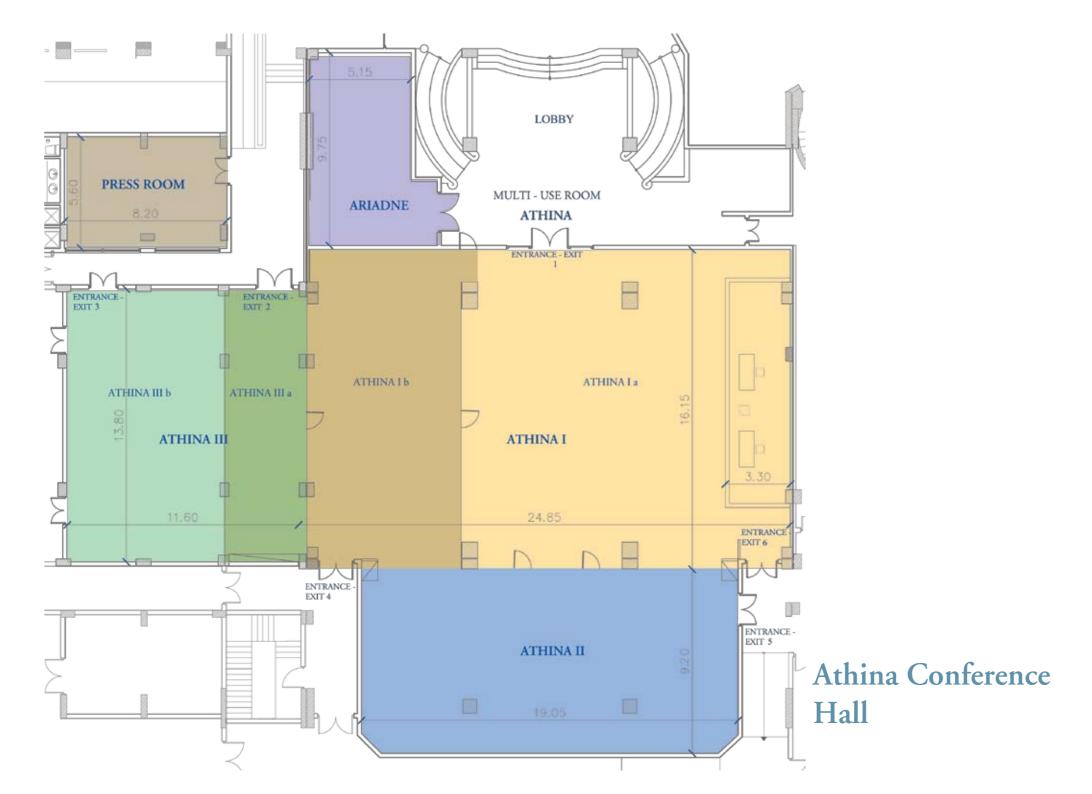

## Athina Conference Hall Your luxurious meeting choice.

Providing an additional 720 m<sup>2</sup> of conference area and 200 m<sup>2</sup> of exhibition space, it is the ideal place for meetings up to 750 persons, product presentations, exhibitions and banquets.

This hall can be subdivided into 5 smaller areas, offering simultaneous meetings, perfect for scientific courses and workshops.