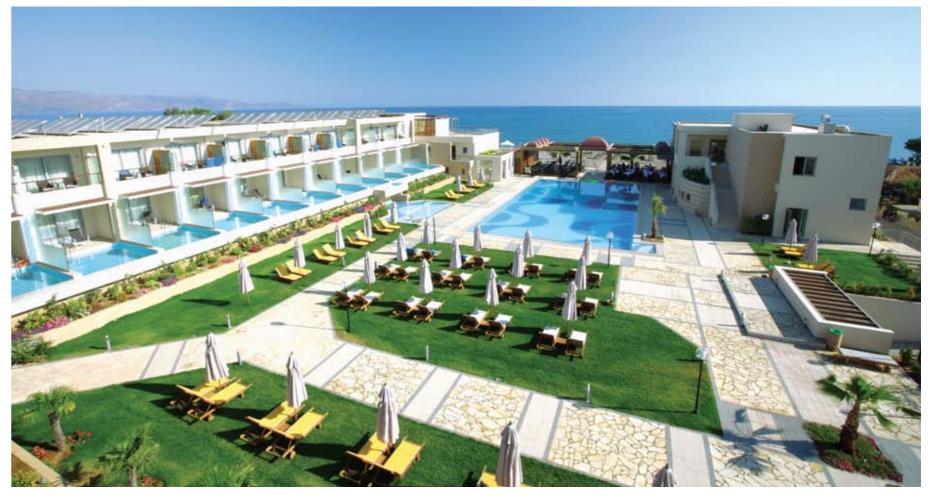

### Official Category: 5\*

Minoa Palace Resort & Spa Hotel is a luxury beachside hotel, built within 35.000 m<sup>2</sup> of maintained gardens. It is situated in the cosmopolitan area of Platanias, 12 km west of the beautiful town of Chania and only 30 minutes drive from Chania International Airport.

The hotel offers majestic views of its surrounding countryside and the White Mountains.

To the north, the hotel enjoys panoramic views of the endless golden beach of Platanias with the shimmering sapphire blue Aegean beyond.

With the extension of the hotel in 2008, guests have immediate access to the sandy beach over the newly built aerial bridge, connecting the two hotel's sections. The luxury and comfort, combined with the attention to the detail and the relaxed atmosphere, provide a holiday to remember for a lifetime!