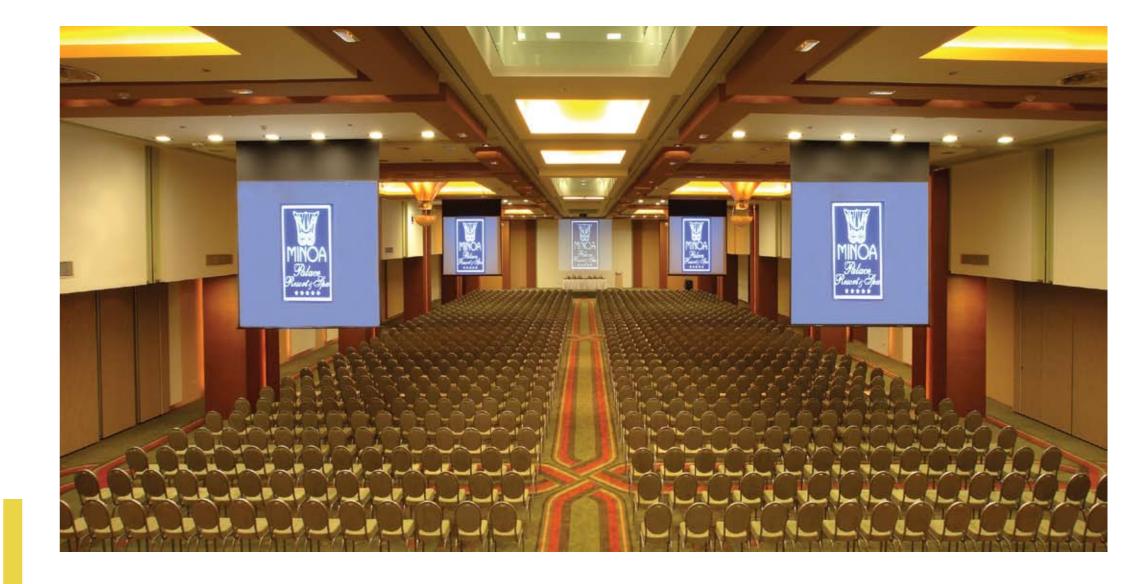

# Imperial Congress Hall Extraordinary conferences in a unique destination.

State of the art facilities, the latest audiovisual equipment, comfort, high class decoration and cutting edge design, are all only few words to describe the new IMPERIAL CONGRESS HALL.

Covering an area of 1400 m<sup>2</sup> and with a capacity of 1600 persons-the largest in western Crete - the conference hall also offers the potential to be partitioned into 5 smaller rooms. With exhibition areas of 1150 m<sup>2</sup>, the new congress hall offers flexibility and functionality for meetings, conferences and events, requiring an impressive backdrop.