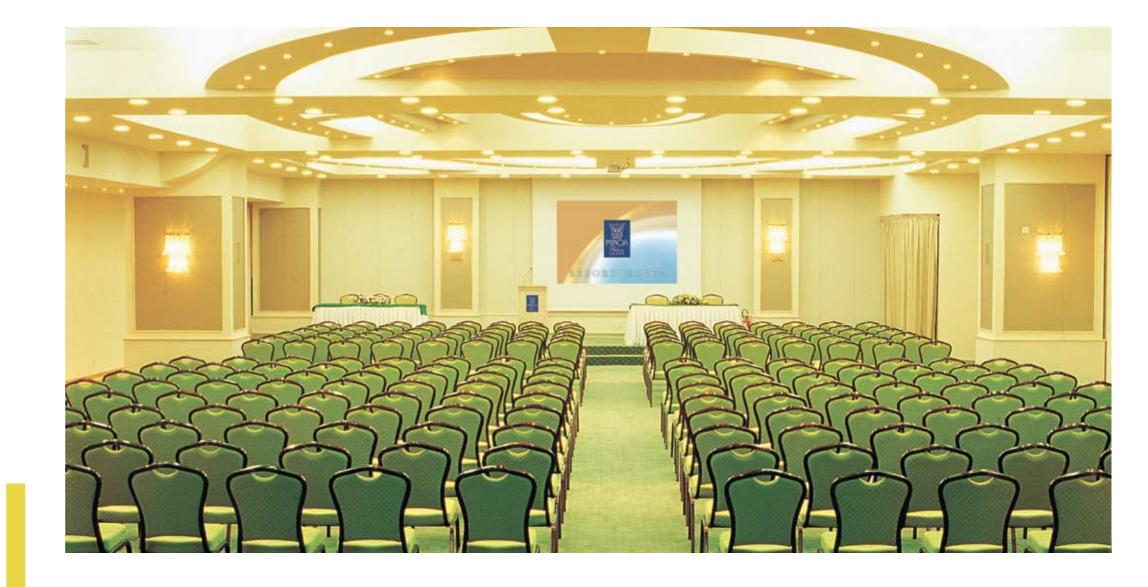

## Athina Conference Hall Your luxurious meeting choice.

Providing an additional 720 m<sup>2</sup> of conference area and 200 m<sup>2</sup> of exhibition space, it is the ideal place for meetings up to 750 persons, product presentations, exhibitions and banquets.

This hall can be subdivided into 5 smaller areas, offering simultaneous meetings, perfect for scientific courses and workshops.