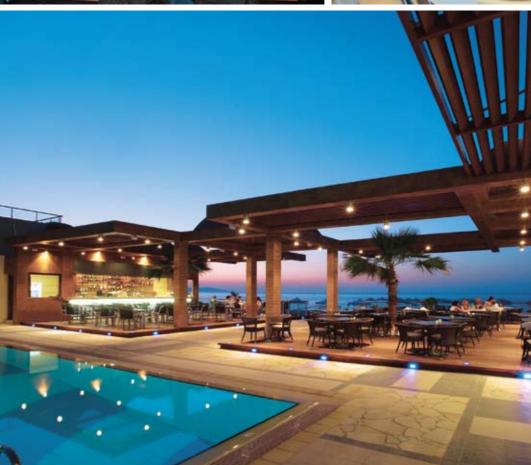

## Hospitality Discover yourself in an unrivalled setting.

Facilities: 24hrs room service, 4 outdoor swimming pools (2000 m<sup>2</sup>), 2 open air Jacuzzi, 2 children's swimming pools, indoor heated swimming pool, water sports, tennis and football court (floodlit), open-air amphitheater, high speed internet room, wireless internet in all public areas, VIP lounge, play room, TV room, children's outdoors playground, mini club for 4-10 years old, jeweler's, mini market, baby sitting, doctor on call, taxi-limousine service, car rental desk, laundry & dry cleaning service.

## 4 Restaurants & 4 Bars Sumptuous cuisine with stunning sea views.

- "ELIA": Main restaurant with rich breakfast, dinner and theme nights buffet.
- "TA NISSIA": A-la-carte Italian restaurant, overlooking swimming pools and impressive gardens.
- "KORALI": Sea-side restaurant. Breakfast buffet of great variety and a-la-carte restaurant of the world renown traditional Cretan and Greek cuisine.
- "GALAZIO": A-la-carte gourmet restaurant, with an exquisite panoramic view of Chania Bay. Outstanding Mediterranean cuisine, designed by our awarded Chef.
- "MYTHOS": Lounge piano bar, with a generously sized terrace, overlooking the lush gardens and the azure pool and sea surroundings.
- "THOLOS": Impressive pool bar, with glamorous water-falls.
- "GALINI": Lounge-TV bar, an indoor area to relax and unwind.
- "THALASSA": Beach bar, a cool spot next to the sandy beach, ideal for refreshing cocktails, fresh juices, snacks and ice-creams.