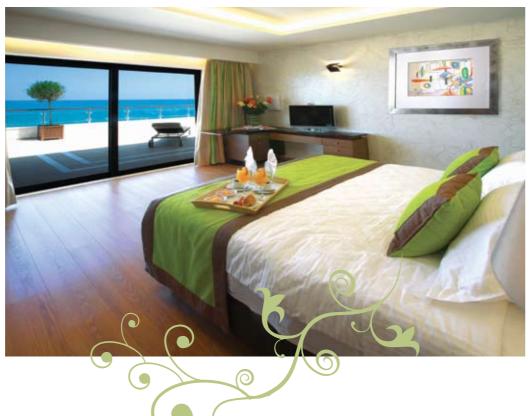

## Rooms & Suites Indulge in the total comfort and relaxation.

254 luxury rooms, bungalows, suites, suites with private pool and the unique Imperial suite of 300 m<sup>2</sup>, with its breathtaking sea front view. 600 beds in total. All rooms and bungalows, feature: individually controlled air conditioning / heating, direct dial phone, electronic safe, high speed ADSL Internet connection, satellite TV, hairdryer and mini bar. All units are composed of marble bathrooms, sitting-room and balconies or terraces. There is also availability of connecting family rooms.

All suites have extra separate bedroom, sitting-room, 2 wc, fax, DVD player, Mini Hi-Fi, TV LCD 26"/32". All rooms of the new wing, are also composed of separate bathroom and shower.