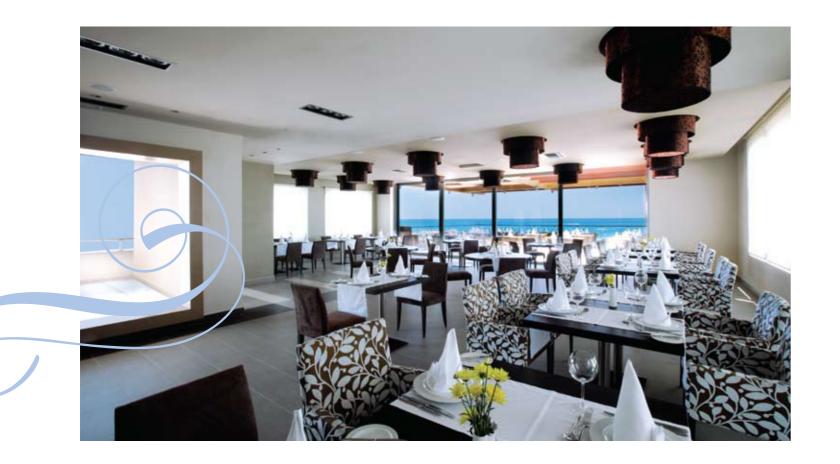

## 4 Restaurants & 4 Bars Sumptuous cuisine with stunning sea views.

- "ELIA": Main restaurant with rich breakfast, dinner and theme nights buffet.
- "TA NISSIA": A-la-carte Italian restaurant, overlooking swimming pools and impressive gardens.
- "KORALI": Sea-side restaurant. Breakfast buffet of great variety and a-la-carte restaurant of the world renown traditional Cretan and Greek cuisine.
- "GALAZIO": A-la-carte gourmet restaurant, with an exquisite panoramic view of Chania Bay. Outstanding Mediterranean cuisine, designed by our awarded Chef.
- "MYTHOS": Lounge piano bar, with a generously sized terrace, overlooking the lush gardens and the azure pool and sea surroundings.
- "THOLOS": Impressive pool bar, with glamorous water-falls.
- "GALINI": Lounge-TV bar, an indoor area to relax and unwind.
- "THALASSA": Beach bar, a cool spot next to the sandy beach, ideal for refreshing cocktails, fresh juices, snacks and ice-creams.